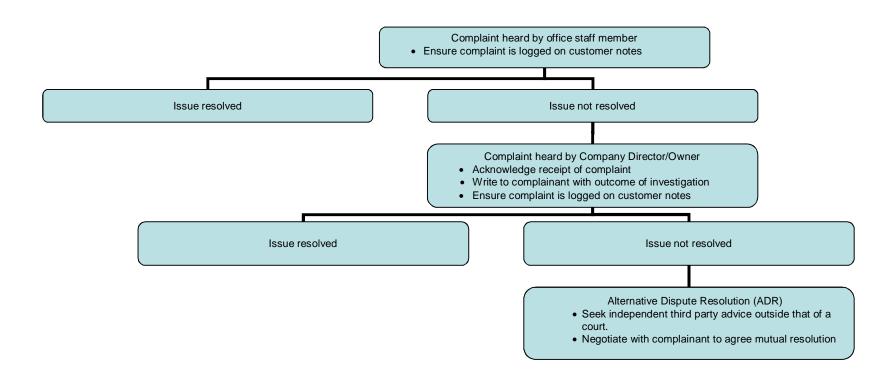

Angel IT Systems Limited 38 Churchill Park, Colwick Nottingham NG4 2HF

T: 0115 7848238

info@angelit.co.uk www.angelit.co.uk

# Angel IT Systems Ltd Complaints Procedure

## **Angel IT Complaints Procedure**

#### **Flowchart**

#### **Summary of Dealing with Complaints**

Angel



## **Angel IT Complaints Procedure**

## **Complaint form**



Please complete and return to Charlie Campbell who will acknowledge receipt and explain what action will be taken.

| Your name:                                                                     |
|--------------------------------------------------------------------------------|
| Tour name:                                                                     |
|                                                                                |
|                                                                                |
|                                                                                |
|                                                                                |
| Address: